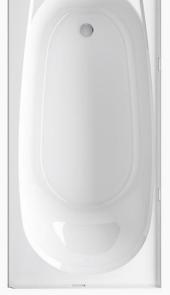

QUARTZ COUNTERTOP

**SQUARE UNDERMOUNT** SINK

TP HOLDER MOEN - GENTA FINISH: CHROME

**BATH FLOOR** DALTILE - FLORENTINE CARRARA

VANITY MIRROR KOHLER **ESSENTIAL** FINISH: CHROME

**ALCOVE TUBE** STERLING - PERORMA