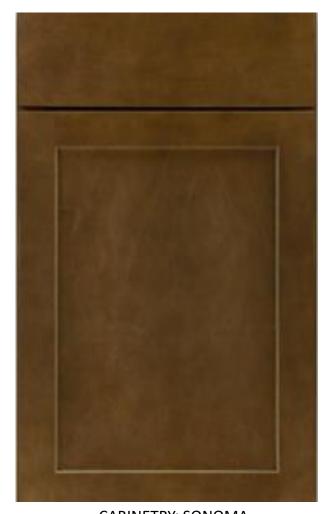

**SHOWER FLOOR TILE** DALTILE - UPTOWN GLASS

**CABINETRY: SONOMA** FINISH: MAPLE TRUFFLE

COMMODE KOHLER - KELSTON

TUB|SHOWER FILL MOEN – GENTA FINISH: CHROME

BATH

SINGLE HOLE FAUCET MOEN – ALIGN FINISH: CHROME

COMMODE KOHLER – KELSTON

SHOWER SET MOEN – GIBSON FINISH: CHROME

SHOWER FLOOR TILE DALTILE – UPTOWN GLASS

CABINETRY: SONOMA FINISH: MAPLE TRUFFLE