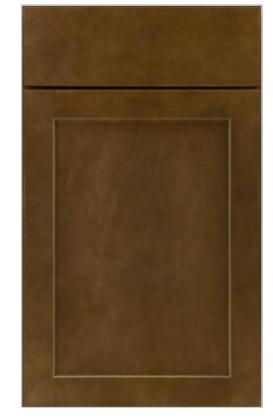

**SHOWER FLOOR TILE** DALTILE - UPTOWN GLASS

**CABINETRY: SONOMA** FINISH: MAPLE TRUFFLE

COMMODE KOHLER - KELSTON

TUB|SHOWER FILL MOEN – GENTA FINISH: CHROME

BATH

SINGLE HOLE FAUCET MOEN – ALIGN FINISH: CHROME

COMMODE KOHLER – KELSTON

SHOWER SET MOEN – GIBSON FINISH: CHROME

SHOWER FLOOR TILE DALTILE – UPTOWN GLASS

CABINETRY: SONOMA FINISH: MAPLE TRUFFLE