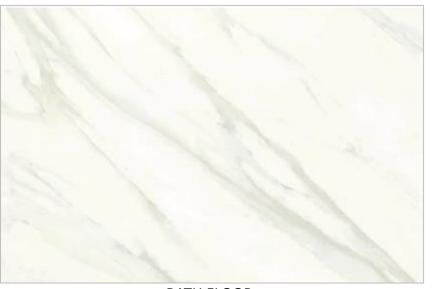

QUARTZ COUNTERTOP

**SQUARE UNDERMOUNT** SINK

TP HOLDER MOEN - GENTA FINISH: CHROME

**BATH FLOOR** DALTILE - FLORENTINE CARRARA

VANITY MIRROR KOHLER **ESSENTIAL** FINISH: CHROME

**ALCOVE TUBE** STERLING - PERORMA

MOEN - ALIGN

FINISH: CHROME

ROBE HOOK MOEN - GIBSON FINISH: CHROME

BATH FLOOR DALTILE – FLORENTINE CARRARA

FREESTANDING TUB
ICS – WIDE RIM

TP HOLDER

MOEN - ALIGN

FINISH: CHROME