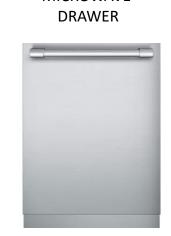

REFRIGERATOR

Thermador.\*\* **DISHWASHER** 

Thermador 30" PROFESSIONAL RANGE

VANITY LIGHT PROGRESS - BEAM FINISH: CHROME

SINGLE HOLE FAUCET MOEN - EVA FINISH: CHROME

**TOWEL RING** MOEN - EVA FINISH: CHROME