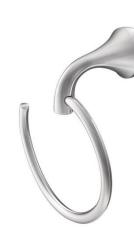

REFRIGERATOR

Thermador.\*\* **DISHWASHER** 

Thermador 30" PROFESSIONAL RANGE

VANITY LIGHT PROGRESS - BEAM FINISH: CHROME

SINGLE HOLE FAUCET MOEN - EVA FINISH: CHROME

**TOWEL RING** MOEN - EVA FINISH: CHROME