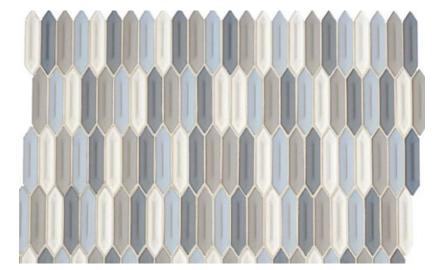

**SHOWER FLOOR TILE** DALTILE - UPTOWN GLASS

**CABINETRY: SONOMA** FINISH: MAPLE TRUFFLE

COMMODE KOHLER - KELSTON

TUB|SHOWER FILL MOEN – GENTA FINISH: CHROME

BATH

SINGLE HOLE FAUCET MOEN – ALIGN FINISH: CHROME

COMMODE KOHLER – KELSTON

SHOWER SET MOEN – GIBSON FINISH: CHROME

SHOWER FLOOR TILE DALTILE – UPTOWN GLASS

CABINETRY: SONOMA FINISH: MAPLE TRUFFLE