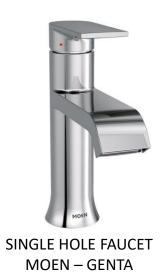

VANITY MIRROR KOHLER ESSENTIAL FINISH: CHROME

COMMODE KOHLER – KELSTON

MOHAWK TREFFOR - PUMICE OAK

**VANITY LIGHT** 

PROGRESS - BEAM FINISH: CHROME

FINISH: CHROME

**ROBE HOOK MOEN - GENTA** FINISH: CHROME

FINISH: WHITE CARERRA