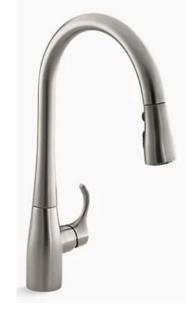

## VILASA HOMES

**BASE PACKAGE** 

DINING

LIVING

**MOEN**° KITCHEN FAUCET MOEN - KADEN FINISH: CHROME

KITCHEN BACKSPLASH DALTILE – REVALIA REMIX

KITCHEN CABINETRY SONOMA – MAPLE TRUFFLE BASE - 8' HIGH UPGRADE - 11' HIGH