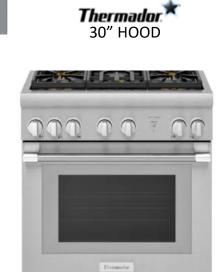

**DINING CHANDELIER BRIARWOOD** FINISH: GRAPHITE

QUARTZ COUNTERTOPN – WHITE CARRARA 2.5" COUNTERTOP UPGRADE

FLOORING THROUGHOUT MOHAWK TREFFOR - PUMICE OAK

Thermador.\*\* 36" FRENCH DOOR **BOTTOM MOUNT PROFESSIONAL** 

REFRIGERATOR

Thermador.\*\* **DISHWASHER** 

Thermador 30" PROFESSIONAL RANGE

VANITY LIGHT PROGRESS - BEAM FINISH: CHROME

SINGLE HOLE FAUCET MOEN - EVA FINISH: CHROME

**TOWEL RING** MOEN - EVA FINISH: CHROME