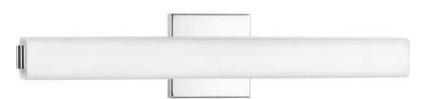

REFRIGERATOR

Thermador.\*\* **DISHWASHER** 

Thermador 30" PROFESSIONAL RANGE

VANITY LIGHT PROGRESS - BEAM FINISH: CHROME

SINGLE HOLE FAUCET MOEN - EVA FINISH: CHROME

**TOWEL RING** MOEN - EVA FINISH: CHROME

VANITY MIRROR KOHLER ESSENTIAL FINISH: CHROME

COMMODE KOHLER – KELSTON

MOHAWK TREFFOR - PUMICE OAK

**VANITY LIGHT** 

PROGRESS - BEAM FINISH: CHROME

FINISH: CHROME

**ROBE HOOK MOEN - GENTA** FINISH: CHROME

FINISH: WHITE CARERRA