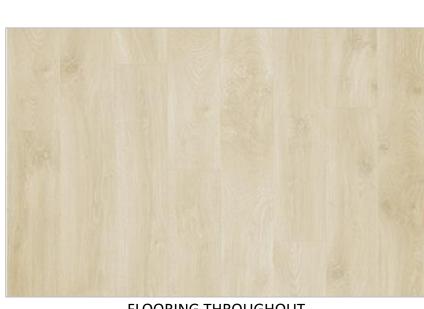

**DINING CHANDELIER BRIARWOOD** FINISH: GRAPHITE

QUARTZ COUNTERTOPN – WHITE CARRARA 2.5" COUNTERTOP UPGRADE

FLOORING THROUGHOUT MOHAWK TREFFOR - PUMICE OAK

Thermador.\*\* 36" FRENCH DOOR **BOTTOM MOUNT PROFESSIONAL** 

VANITY MIRROR KOHLER ESSENTIAL FINISH: CHROME

COMMODE KOHLER – KELSTON

MOHAWK TREFFOR - PUMICE OAK

**VANITY LIGHT** 

PROGRESS - BEAM FINISH: CHROME

FINISH: CHROME

**ROBE HOOK MOEN - GENTA** FINISH: CHROME

FINISH: WHITE CARERRA