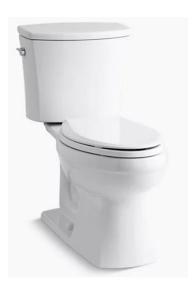

VANITY MIRROR KOHLER ESSENTIAL FINISH: CHROME

COMMODE KOHLER – KELSTON

MOHAWK TREFFOR - PUMICE OAK

**VANITY LIGHT** 

PROGRESS - BEAM FINISH: CHROME

FINISH: CHROME

**ROBE HOOK MOEN - GENTA** FINISH: CHROME

FINISH: WHITE CARERRA

**SHOWER FLOOR TILE** DALTILE - UPTOWN GLASS

**CABINETRY: SONOMA** FINISH: MAPLE TRUFFLE

COMMODE KOHLER - KELSTON

TUB|SHOWER FILL MOEN – GENTA FINISH: CHROME

BATH

SINGLE HOLE FAUCET MOEN – ALIGN FINISH: CHROME

COMMODE KOHLER – KELSTON

SHOWER SET MOEN – GIBSON FINISH: CHROME

SHOWER FLOOR TILE DALTILE – UPTOWN GLASS

CABINETRY: SONOMA FINISH: MAPLE TRUFFLE