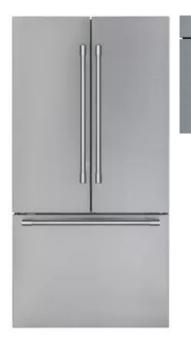

**DINING CHANDELIER BRIARWOOD** FINISH: GRAPHITE

QUARTZ COUNTERTOPN – WHITE CARRARA 2.5" COUNTERTOP UPGRADE

FLOORING THROUGHOUT MOHAWK TREFFOR - PUMICE OAK

Thermador.\*\* 36" FRENCH DOOR **BOTTOM MOUNT PROFESSIONAL** 

REFRIGERATOR

Thermador.\*\* **DISHWASHER** 

Thermador 30" PROFESSIONAL RANGE

VANITY LIGHT PROGRESS - BEAM FINISH: CHROME

SINGLE HOLE FAUCET MOEN - EVA FINISH: CHROME

**TOWEL RING** MOEN - EVA FINISH: CHROME