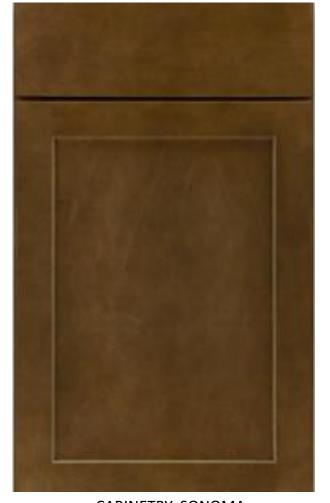

## VILASA HOMES

**BASE PACKAGE** 

DINING

LIVING

**MOEN**° KITCHEN FAUCET MOEN - KADEN FINISH: CHROME

KITCHEN BACKSPLASH DALTILE – REVALIA REMIX

KITCHEN CABINETRY SONOMA – MAPLE TRUFFLE BASE - 8' HIGH UPGRADE - 11' HIGH

**SHOWER FLOOR TILE** DALTILE - UPTOWN GLASS

**CABINETRY: SONOMA** FINISH: MAPLE TRUFFLE

COMMODE KOHLER - KELSTON

TUB|SHOWER FILL MOEN – GENTA FINISH: CHROME

BATH

SINGLE HOLE FAUCET MOEN – ALIGN FINISH: CHROME

COMMODE KOHLER – KELSTON

SHOWER SET MOEN – GIBSON FINISH: CHROME

SHOWER FLOOR TILE DALTILE – UPTOWN GLASS

CABINETRY: SONOMA FINISH: MAPLE TRUFFLE