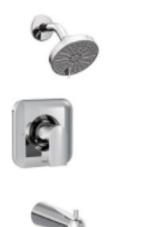

**SHOWER FLOOR TILE** DALTILE - UPTOWN GLASS

**CABINETRY: SONOMA** FINISH: MAPLE TRUFFLE

COMMODE KOHLER - KELSTON

TUB|SHOWER FILL MOEN – GENTA FINISH: CHROME

BATH

SINGLE HOLE FAUCET MOEN – ALIGN FINISH: CHROME

COMMODE KOHLER – KELSTON

SHOWER SET MOEN – GIBSON FINISH: CHROME

SHOWER FLOOR TILE DALTILE – UPTOWN GLASS

CABINETRY: SONOMA FINISH: MAPLE TRUFFLE