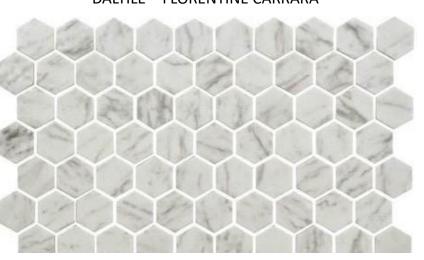

QUARTZ COUNTERTOP

**SQUARE UNDERMOUNT** SINK

TP HOLDER MOEN - GENTA FINISH: CHROME

**BATH FLOOR** DALTILE - FLORENTINE CARRARA

VANITY MIRROR KOHLER **ESSENTIAL** FINISH: CHROME

**ALCOVE TUBE** STERLING - PERORMA

MOEN - ALIGN

FINISH: CHROME

ROBE HOOK MOEN - GIBSON FINISH: CHROME

BATH FLOOR DALTILE – FLORENTINE CARRARA

FREESTANDING TUB
ICS – WIDE RIM

TP HOLDER

MOEN - ALIGN

FINISH: CHROME