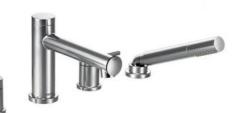

SQUARE UNDERMOUNT

VANITY MIRROR KOHLER ESSENTIAL FINISH: CHROME

QUARTZ COUNTERTOP FINISH: WHITE CARERRA

VANITY LIGHT PROGRESS - BEAM FINISH: CHROME

DECK MOUNT TUB FILL MOEN - ALIGN FINISH: CHROME

MINI TOWEL BAR

MOEN - ALIGN

FINISH: CHROME

ROBE HOOK MOEN - GIBSON FINISH: CHROME

BATH FLOOR DALTILE – FLORENTINE CARRARA

FREESTANDING TUB
ICS – WIDE RIM

TP HOLDER

MOEN - ALIGN

FINISH: CHROME