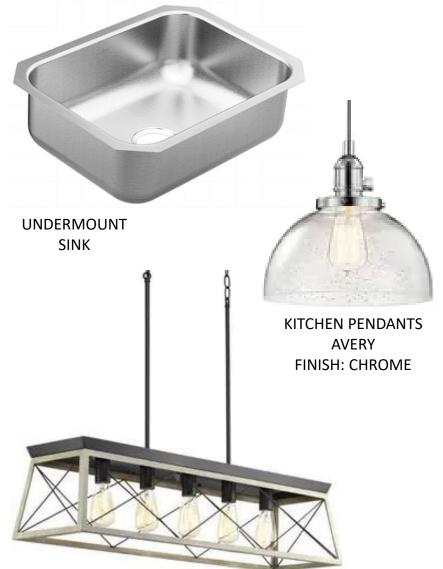

QUARTZ COUNTERTOP

**SQUARE UNDERMOUNT** SINK

TP HOLDER MOEN - GENTA FINISH: CHROME

**BATH FLOOR** DALTILE - FLORENTINE CARRARA

VANITY MIRROR KOHLER **ESSENTIAL** FINISH: CHROME

**ALCOVE TUBE** STERLING - PERORMA

SQUARE UNDERMOUNT

VANITY MIRROR KOHLER ESSENTIAL FINISH: CHROME

QUARTZ COUNTERTOP FINISH: WHITE CARERRA

VANITY LIGHT PROGRESS - BEAM FINISH: CHROME

DECK MOUNT TUB FILL MOEN - ALIGN FINISH: CHROME

MINI TOWEL BAR