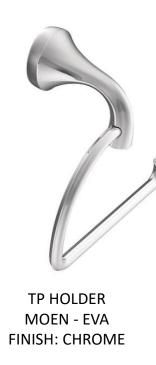

REFRIGERATOR

Thermador.\*\* **DISHWASHER** 

Thermador 30" PROFESSIONAL RANGE

VANITY LIGHT PROGRESS - BEAM FINISH: CHROME

SINGLE HOLE FAUCET MOEN - EVA FINISH: CHROME

**TOWEL RING** MOEN - EVA FINISH: CHROME