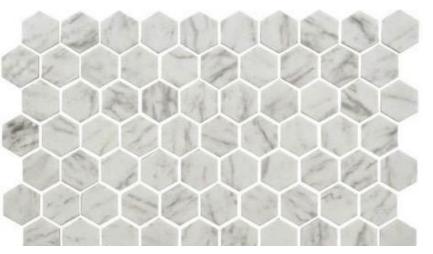

**SHOWER FLOOR TILE** DALTILE - UPTOWN GLASS

**CABINETRY: SONOMA** FINISH: MAPLE TRUFFLE

COMMODE KOHLER - KELSTON

TUB|SHOWER FILL MOEN – GENTA FINISH: CHROME

BATH

SINGLE HOLE FAUCET MOEN – ALIGN FINISH: CHROME

COMMODE KOHLER – KELSTON

SHOWER SET MOEN – GIBSON FINISH: CHROME

SHOWER FLOOR TILE DALTILE – UPTOWN GLASS

CABINETRY: SONOMA FINISH: MAPLE TRUFFLE