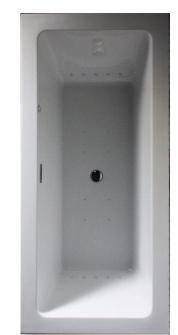

QUARTZ COUNTERTOP

**SQUARE UNDERMOUNT** SINK

TP HOLDER MOEN - GENTA FINISH: CHROME

**BATH FLOOR** DALTILE - FLORENTINE CARRARA

VANITY MIRROR KOHLER **ESSENTIAL** FINISH: CHROME

**ALCOVE TUBE** STERLING - PERORMA