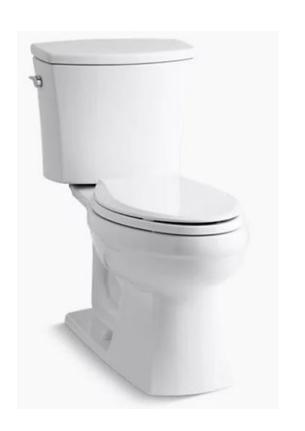

VANITY MIRROR KOHLER ESSENTIAL FINISH: CHROME

COMMODE KOHLER – KELSTON

MOHAWK TREFFOR - PUMICE OAK

**VANITY LIGHT** 

PROGRESS - BEAM FINISH: CHROME

FINISH: CHROME

**ROBE HOOK MOEN - GENTA** FINISH: CHROME

FINISH: WHITE CARERRA

**SHOWER FLOOR TILE** DALTILE - UPTOWN GLASS

**CABINETRY: SONOMA** FINISH: MAPLE TRUFFLE

COMMODE KOHLER - KELSTON

TUB|SHOWER FILL MOEN – GENTA FINISH: CHROME

BATH

SINGLE HOLE FAUCET MOEN – ALIGN FINISH: CHROME

COMMODE KOHLER – KELSTON

SHOWER SET MOEN – GIBSON FINISH: CHROME

SHOWER FLOOR TILE DALTILE – UPTOWN GLASS

CABINETRY: SONOMA FINISH: MAPLE TRUFFLE