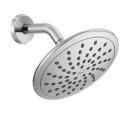

**SHOWER FLOOR TILE** DALTILE - UPTOWN GLASS

**CABINETRY: SONOMA** FINISH: MAPLE TRUFFLE

COMMODE KOHLER - KELSTON

TUB|SHOWER FILL MOEN – GENTA FINISH: CHROME

BATH

SINGLE HOLE FAUCET MOEN – ALIGN FINISH: CHROME

COMMODE KOHLER – KELSTON

SHOWER SET MOEN – GIBSON FINISH: CHROME

SHOWER FLOOR TILE DALTILE – UPTOWN GLASS

CABINETRY: SONOMA FINISH: MAPLE TRUFFLE