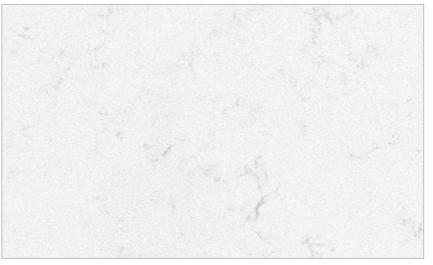

**DINING CHANDELIER BRIARWOOD** FINISH: GRAPHITE

QUARTZ COUNTERTOPN – WHITE CARRARA 2.5" COUNTERTOP UPGRADE

FLOORING THROUGHOUT MOHAWK TREFFOR - PUMICE OAK

Thermador.\*\* 36" FRENCH DOOR **BOTTOM MOUNT PROFESSIONAL** 

QUARTZ COUNTERTOP

**SQUARE UNDERMOUNT** SINK

TP HOLDER MOEN - GENTA FINISH: CHROME

**BATH FLOOR** DALTILE - FLORENTINE CARRARA

VANITY MIRROR KOHLER **ESSENTIAL** FINISH: CHROME

**ALCOVE TUBE** STERLING - PERORMA

SQUARE UNDERMOUNT

VANITY MIRROR KOHLER ESSENTIAL FINISH: CHROME

QUARTZ COUNTERTOP FINISH: WHITE CARERRA

VANITY LIGHT PROGRESS - BEAM FINISH: CHROME

DECK MOUNT TUB FILL MOEN - ALIGN FINISH: CHROME

MINI TOWEL BAR