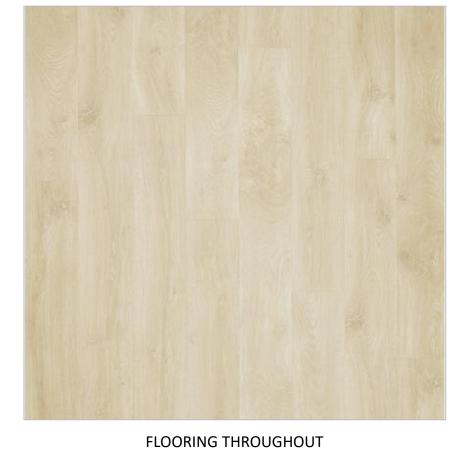

**DINING CHANDELIER BRIARWOOD** FINISH: GRAPHITE

QUARTZ COUNTERTOPN – WHITE CARRARA 2.5" COUNTERTOP UPGRADE

FLOORING THROUGHOUT MOHAWK TREFFOR - PUMICE OAK

Thermador.\*\* 36" FRENCH DOOR **BOTTOM MOUNT PROFESSIONAL** 

VANITY MIRROR KOHLER ESSENTIAL FINISH: CHROME

COMMODE KOHLER – KELSTON

MOHAWK TREFFOR - PUMICE OAK

**VANITY LIGHT** 

PROGRESS - BEAM FINISH: CHROME

FINISH: CHROME

**ROBE HOOK MOEN - GENTA** FINISH: CHROME

FINISH: WHITE CARERRA