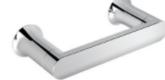

VANITY MIRROR KOHLER ESSENTIAL FINISH: CHROME

COMMODE KOHLER – KELSTON

MOHAWK TREFFOR - PUMICE OAK

**VANITY LIGHT** 

PROGRESS - BEAM FINISH: CHROME

FINISH: CHROME

**ROBE HOOK MOEN - GENTA** FINISH: CHROME

FINISH: WHITE CARERRA

**SHOWER FLOOR TILE** DALTILE - UPTOWN GLASS

**CABINETRY: SONOMA** FINISH: MAPLE TRUFFLE

COMMODE KOHLER - KELSTON

TUB|SHOWER FILL MOEN – GENTA FINISH: CHROME

BATH

SINGLE HOLE FAUCET MOEN – ALIGN FINISH: CHROME