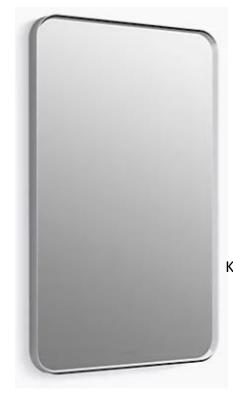

VANITY MIRROR KOHLER ESSENTIAL FINISH: CHROME

COMMODE KOHLER – KELSTON

MOHAWK TREFFOR - PUMICE OAK

**VANITY LIGHT** 

PROGRESS - BEAM FINISH: CHROME

FINISH: CHROME

**ROBE HOOK MOEN - GENTA** FINISH: CHROME

FINISH: WHITE CARERRA

QUARTZ COUNTERTOP

**SQUARE UNDERMOUNT** SINK

TP HOLDER MOEN - GENTA FINISH: CHROME

**BATH FLOOR** DALTILE - FLORENTINE CARRARA

VANITY MIRROR KOHLER **ESSENTIAL** FINISH: CHROME

**ALCOVE TUBE** STERLING - PERORMA

SQUARE UNDERMOUNT

VANITY MIRROR KOHLER ESSENTIAL FINISH: CHROME

QUARTZ COUNTERTOP FINISH: WHITE CARERRA

VANITY LIGHT PROGRESS - BEAM FINISH: CHROME

DECK MOUNT TUB FILL MOEN - ALIGN FINISH: CHROME

MINI TOWEL BAR