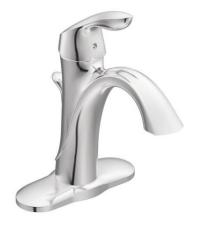

REFRIGERATOR

Thermador.\*\* **DISHWASHER** 

Thermador 30" PROFESSIONAL RANGE

VANITY LIGHT PROGRESS - BEAM FINISH: CHROME

SINGLE HOLE FAUCET MOEN - EVA FINISH: CHROME

**TOWEL RING** MOEN - EVA FINISH: CHROME